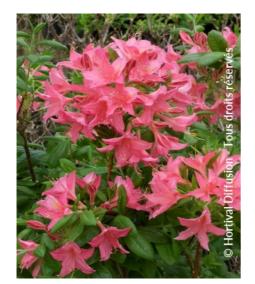

## **AZALEA mollis 'JOLIE MADAME'**

Mollis azalea 'Jolie Madame'

Deciduous hybrid pink Azalea. Free flowering with upright habit.

Maintenance advice: Azaleas appreciate cool soils: keep the soil moist with regular watering in summer. In August-September, reduce the watering to enhance the flowering in the following spring.

Exposure: Half shade **Evergreen/Deciduous:** 

Deciduous

Shape: rigid, upright

**Colour of leaves:** Green Colour of flowers: Pink

Soil type: Cool

Uses: Border, Free standing

specimen,

Calendar: J F M A M J J A S O N D