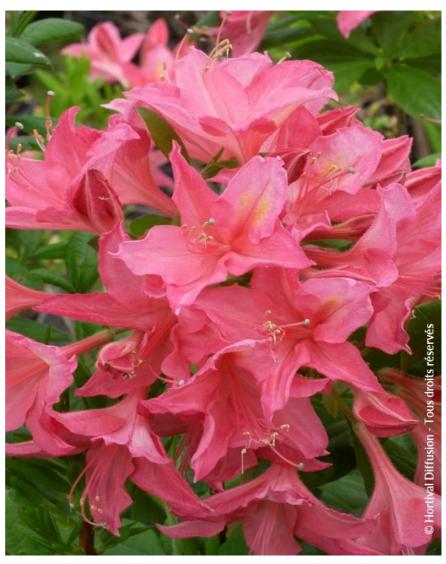

## **AZALEA mollis 'JOLIE MADAME'**

Mollis azalea 'Jolie Madame'

Deciduous hybrid pink Azalea. Free flowering with upright habit.

Maintenance advice: Azaleas appreciate cool soils: keep the soil moist with regular watering in summer. In August-September, reduce the watering to enhance the flowering in the following spring.

Exposure: Half shade **Evergreen/Deciduous:** 

Deciduous

Shape: rigid, upright

**Colour of leaves:** Green Colour of flowers: Pink

Soil type: Cool

Uses: Border, Free standing

specimen,

Calendar: J F M A M J J A S O N D