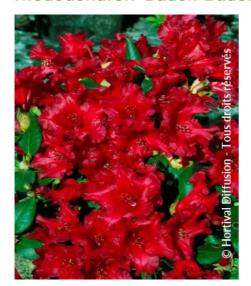

## **RHODODENDRON 'BADEN BADEN'**

rhododendron 'Baden-Baden'

Maintenance advice: Water regularly in dry weather. From the 15th of August, reduce the watering to enhance the flowering in the following spring.

Growth: Slow
Fragrance: No

**Exposure:** Half shade

Evergreen/Deciduous:
Evergreen

Shape: rounded, ball, globe

Colour of leaves: Green

Colour of flowers: Red

A Soil type: Cool

Uses: Border, Rockery, Tub/container