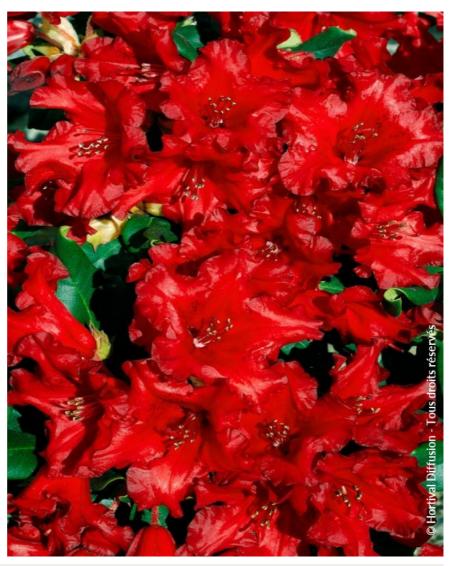

## **RHODODENDRON 'BADEN BADEN'**

rhododendron 'Baden-Baden'

Maintenance advice: Water regularly in dry weather. From the 15th of August, reduce the watering to enhance the flowering in the following spring.

Growth: Slow
Fragrance: No

**Exposure:** Half shade

Evergreen/Deciduous:
Evergreen

Shape: rounded, ball, globe

Colour of leaves: Green

Colour of flowers: Red

A Soil type: Cool

Uses: Border, Rockery, Tub/container