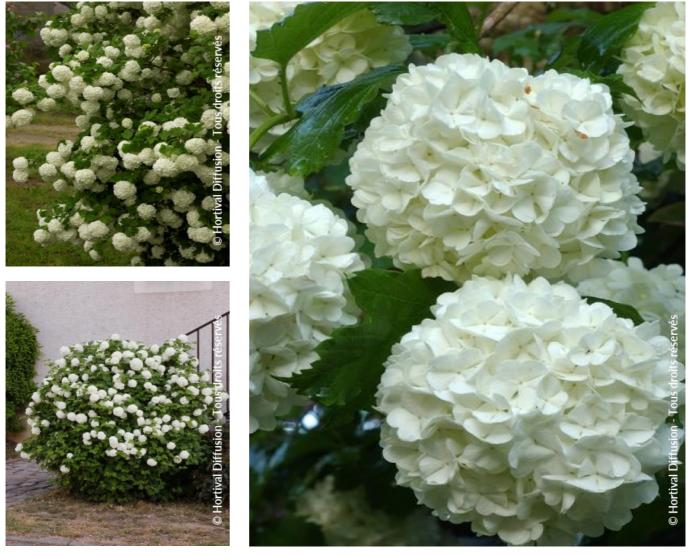

## **VIBURNUM opulus 'ROSEUM' VT**

**European Highbush Cranberry** 

'Snowball'. Deciduous hardy flowering shrub. White round flowers in spring - excellent red autumn colour.

Maintenance advice: After the flowering, slightly prune to Exposure: Sun - Half shade balance its vegetation if necessary. Remove a few old 0 **Evergreen/Deciduous:** branches on the mature plants. Deciduous Botanical/Horticultural origin: Horticultural origin; breeder Shape: bushy ۲ Clusius (NL) around 1594. Colour of leaves: Green Use group: Shrubs ۵ Colour of flowers: White O. Height at 10 years: 3 m t Soil type: Cool to dry → Width at 10 years: 3 m **Uses:** Free standing Growth: Fast **Terminal State** specimen, Border, Country Fragrance: No hedge 7