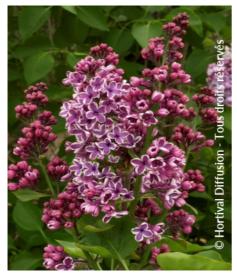

## **SYRINGA vulgaris 'SENSATION'**

Lilac 'Sensation'

'Lilac'. Deciduous hardy scented flowering shrub. Single purple flower with white margin.

Maintenance advice: After the flowering, prune the withered flowers without removing the buds. Water regularly and abundantly the first year.

Deciduous

Shape: bushy

Colour of leaves: Green

Colour of flowers: Violet/white

Soil type: Cool to dryUses: Free standing

specimen, Border, Hedge

Calendar: JFMAMJJASOND