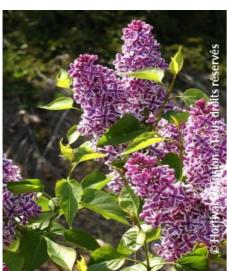

## **SYRINGA vulgaris 'SENSATION'**

Lilac 'Sensation'

'Lilac'. Deciduous hardy scented flowering shrub. Single purple flower with white margin.

Maintenance advice: After the flowering, prune the withered flowers without removing the buds. Water regularly and abundantly the first year.

Deciduous

Shape: bushy

Colour of leaves: Green

Colour of flowers: Violet/white

Soil type: Cool to dryUses: Free standing

specimen, Border, Hedge

Calendar: JFMAMJJASOND