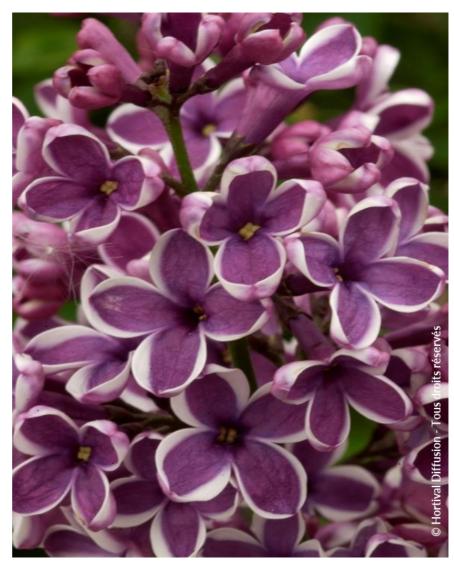

## **SYRINGA vulgaris 'SENSATION'**

Lilac 'Sensation'

'Lilac'. Deciduous hardy scented flowering shrub. Single purple flower with white margin.

Maintenance advice: After the flowering, prune the withered flowers without removing the buds. Water regularly and abundantly the first year.

Deciduous

Shape: bushy

Colour of leaves: Green

Colour of flowers: Violet/white

Soil type: Cool to dryUses: Free standing

specimen, Border, Hedge

Calendar: JFMAMJJASOND