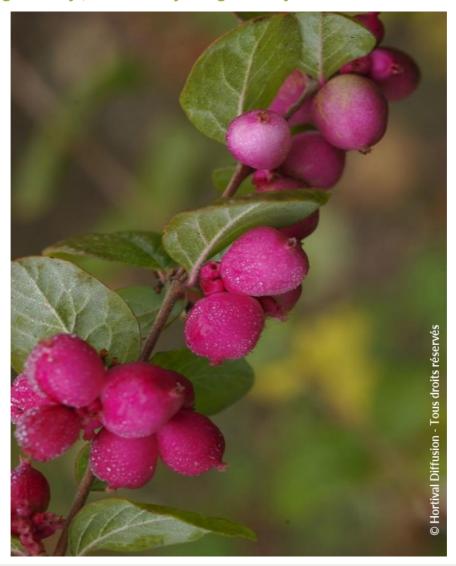

## SYMPHORICARPOS x doorenbosii 'MAGIC BERRY'

Coralberry 'Magic Berry', Snowberry 'Magic Berry'

- **Maintenance advice:** Short pruning at the end of winter, just above the first branched shoots. Prune hedges less severely.
- Botanical/Horticultural origin: Horticultural origin; breeder S.G.A. Doorenbos, Den Haag (NL) around 1945.
- Use group: Shrubs
- ‡ Height at 10 years: 1,5 m→ Width at 10 years: 1,5 m
- Growth: Medium
  Fragrance: No

- **Exposure:** Sun Half shade
- Evergreen/Deciduous:
- Deciduous
- Shape: bushy
- **Colour of leaves:** Green
- Colour of flowers:
- White/pink
- Soil type: Indifferent
- www.Border, Hedge,

Calendar: J F M A M J J A S O N D