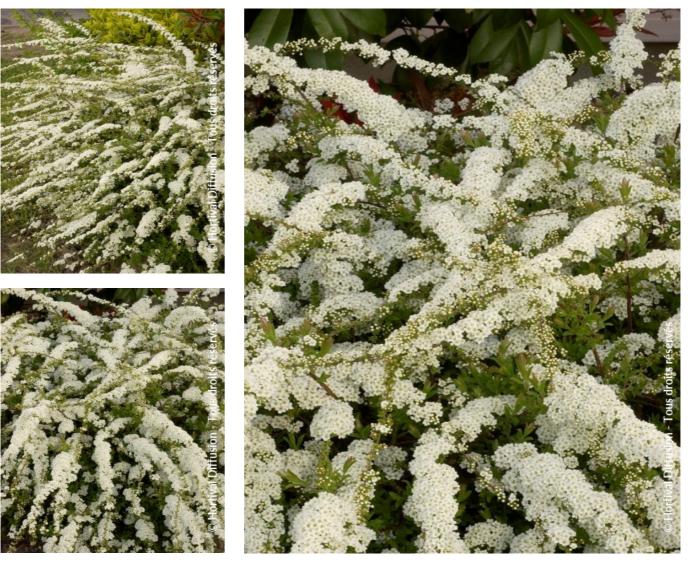

## **SPIRAEA** x arguta

garland spiraea

'Bridal wreath'. Deciduous hardy shrub. Pure white flowers in spring.

Maintenance advice: After the flowering, shorten to 1/3 the Exposure: Full sun branches that has flowered. Remove a few old branches at 0 **Evergreen/Deciduous:** their base to regenerate and thin out the clump. Deciduous Botanical/Horticultural origin: Horticultural origin; breeder Shape: bushy  $\bigcirc$ Hermann Zabel (D) before 1884 Colour of leaves: Green Use group: Shrubs ۵ Colour of flowers: White O. Height at 10 years: 1,5 m t Soil type: Cool to dry Width at 10 years: 1,5 m **Uses:** Free standing Growth: Medium **Terminal State** specimen, Border, Country Fragrance: No hedge 1