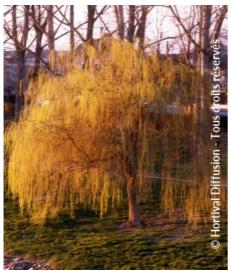

## SALIX x sepulcralis 'TRISTIS' (= 'Chrysocoma')

golden weeping willow

'Weeping willow'. Large deciduous tree of weeping habit with numerous golden yellow stems.

Maintenance advice: At the end of winter, on mature trees, you can rejuvenate the drooping branches by pruning them at their base. Water regularly and abundantly for the first two years.

Evergreen/Deciduous:

Deciduous

Shape: weeping, pendulous

Colour of leaves: Green

Colour of flowers: Green

yellow

Soil type: Moist to cold

**Uses:** Free standing specimen, Street tree,