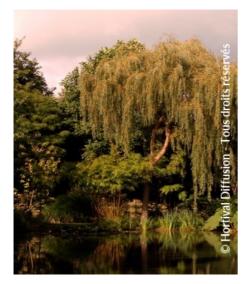

## SALIX x sepulcralis 'TRISTIS' (= 'Chrysocoma')

golden weeping willow

'Weeping willow'. Large deciduous tree of weeping habit with numerous golden yellow stems.

Maintenance advice: At the end of winter, on mature trees, you can rejuvenate the drooping branches by pruning them at their base. Water regularly and abundantly for the first two years.

Evergreen/Deciduous:

Deciduous

Shape: weeping, pendulous

Colour of leaves: Green

Colour of flowers: Green

yellow

Soil type: Moist to cold

**Uses:** Free standing specimen, Street tree,