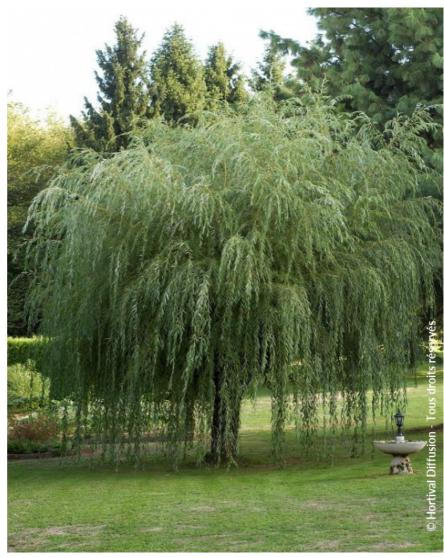

## SALIX x sepulcralis 'TRISTIS' (= 'Chrysocoma')

golden weeping willow

'Weeping willow'. Large deciduous tree of weeping habit with numerous golden yellow stems.

Maintenance advice: At the end of winter, on mature trees, you can rejuvenate the drooping branches by pruning them at their base. Water regularly and abundantly for the first two years.

Evergreen/Deciduous:

Deciduous

Shape: weeping, pendulous

Colour of leaves: Green

Colour of flowers: Green

yellow

Soil type: Moist to cold

**Uses:** Free standing specimen, Street tree,