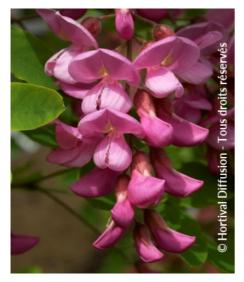

**Evergreen/Deciduous:** Deciduous

Shape: large head

Colour of leaves: Green

Colour of flowers: Pink/red

Soil type: Cool to dry

**Uses:** Free standing specimen, Border,

Calendar: