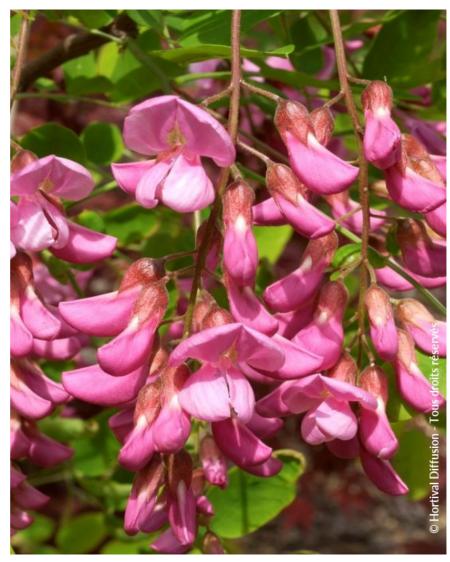

**Evergreen/Deciduous:** Deciduous

Shape: large head

Colour of leaves: Green

Colour of flowers: Pink/red

Soil type: Cool to dry

**Uses:** Free standing specimen, Border,

Calendar: