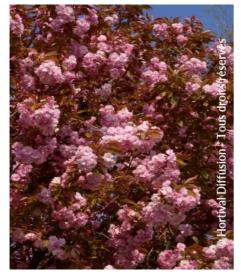

## **PRUNUS 'KANZAN'**

cherry 'Kanzan'

Deciduous tree with green leaves, double pompom pink flowers. Excellent autumn colour.

Maintenance advice: After the flowering, remove dead wood and a few low and spreading branches if necessary. Water regularly and abundantly for the first two years.

Shape: tree like

Colour of leaves: Green

Colour of flowers: Purplish

pink

Soil type: Cool to dry

**Uses:** Free standing specimen, Street tree, Border

Calendar: JFMAMJJASOND