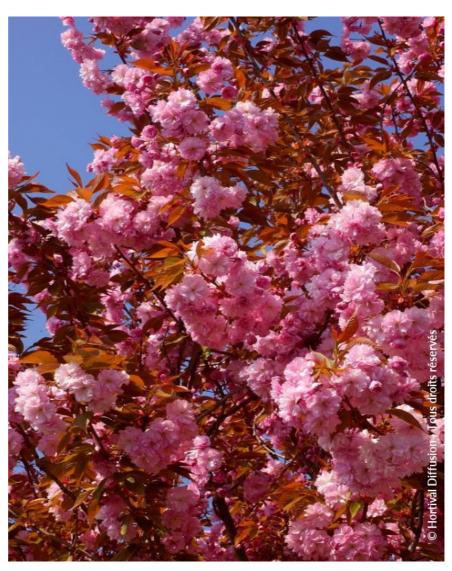

## **PRUNUS 'KANZAN'**

cherry 'Kanzan'

Deciduous tree with green leaves, double pompom pink flowers. Excellent autumn colour.

Maintenance advice: After the flowering, remove dead wood and a few low and spreading branches if necessary. Water regularly and abundantly for the first two years.

Shape: tree like

Colour of leaves: Green

Colour of flowers: Purplish

pink

Soil type: Cool to dry

**Uses:** Free standing specimen, Street tree, Border

Calendar: JFMAMJJASOND