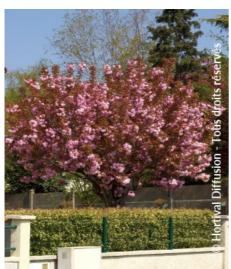

## **PRUNUS 'KANZAN'**

cherry 'Kanzan'

Deciduous tree with green leaves, double pompom pink flowers. Excellent autumn colour.

Maintenance advice: After the flowering, remove dead wood and a few low and spreading branches if necessary. Water regularly and abundantly for the first two years.

Botanical/Horticultural origin: Horticultural origin; cultivated in Japan for 1,000 years

Use group: Trees

Height at 10 years: 8 m Width at 10 years: 6 m

Growth: Fast Fragrance: No Exposure: Full sun

**Evergreen/Deciduous:** Deciduous