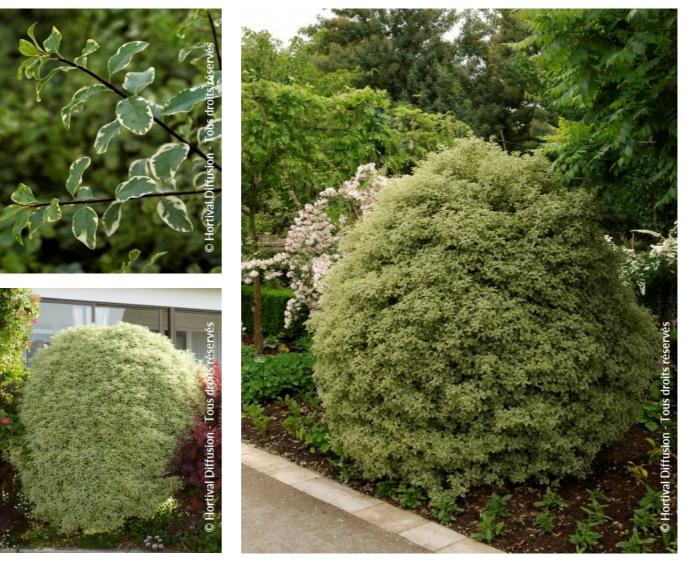

## **PITTOSPORUM** tenuifolium 'VARIEGATUM'

Variegated tarata

Evergreen shrub excellent cream white variegation.

- Maintenance advice: Pruning is often not necessary but can
  be done moderately at the end of winter. During the two years following planting, water regularly and abundantly.
- Botanical/Horticultural origin: Horticultural origin
- Use group: Mild Climate plants
- **Height at 10 years:** 3 m
- ↔ Width at 10 years: 1,5 m
- // Growth: Medium
- **Fragrance**:

- Exposure: Sun Half shade
- Evergreen/Deciduous: Evergreen
- **Shape:** rigid, upright
- Colour of leaves:
- Variegated green white
  Colour of flowers: Purple
- Soil type: Cool to dry
- **Uses:** Border, Tub/container, Topiary