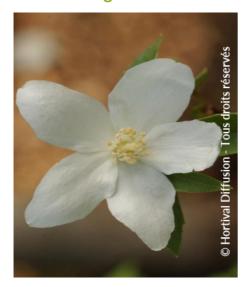

## PHILADELPHUS 'SILBERREGEN'

mock orange 'silver showers'

Mock orange - deciduous compact shrub with fragrant single flower.

Maintenance advice: In order to have a regular and compact shape, prune the shoots to 1/3 after flowering. For a more light, flexible and natural shape, remove a few old branches at their base every 2 to 3 years.

Shape: rounded, ball, globe

Colour of leaves: GreenColour of flowers: White

Soil type: Cool to dry

**Uses:** Border, Rockery,

Tub/container

Calendar: J F M A M J J A S O N D