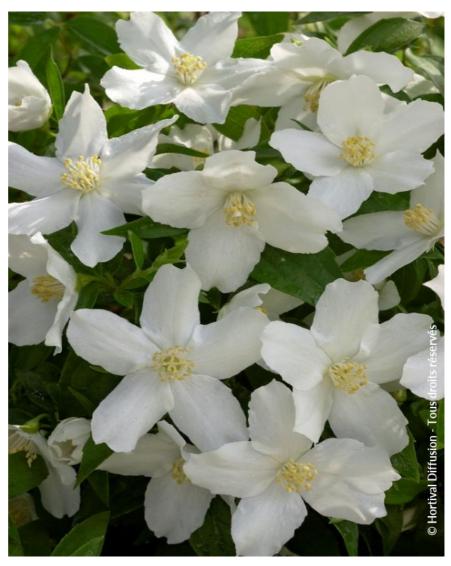

## PHILADELPHUS 'SILBERREGEN'

mock orange 'silver showers'

Mock orange - deciduous compact shrub with fragrant single flower.

Maintenance advice: In order to have a regular and compact shape, prune the shoots to 1/3 after flowering. For a more light, flexible and natural shape, remove a few old branches at their base every 2 to 3 years.

Shape: rounded, ball, globe

Colour of leaves: GreenColour of flowers: White

Soil type: Cool to dry

**Uses:** Border, Rockery,

Tub/container

Calendar: J F M A M J J A S O N D