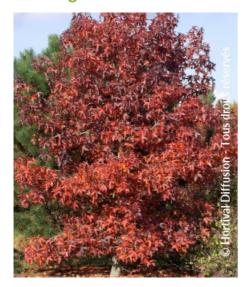

## LIQUIDAMBAR styraciflua

## sweet gum

Deciduous tree with maple like leaves and good autumn colour from yellow to deep purple.

Maintenance advice: At the end of winter, remove dead wood. Water regularly and abundantly for the first two years.

Deciduous

Shape: conical, pyramidalColour of leaves: Green

Colour of flowers: Absent

A Soil type: Cool

**Uses:** Free standing specimen, Street tree,

Calendar: J F M A M J J A S O N D