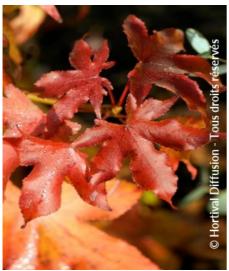

## LIQUIDAMBAR styraciflua

## sweet gum

Deciduous tree with maple like leaves and good autumn colour from yellow to deep purple.

Maintenance advice: At the end of winter, remove dead wood. Water regularly and abundantly for the first two years.

Deciduous

Shape: conical, pyramidalColour of leaves: Green

Colour of flowers: Absent

A Soil type: Cool

**Uses:** Free standing specimen, Street tree,

Calendar: J F M A M J J A S O N D