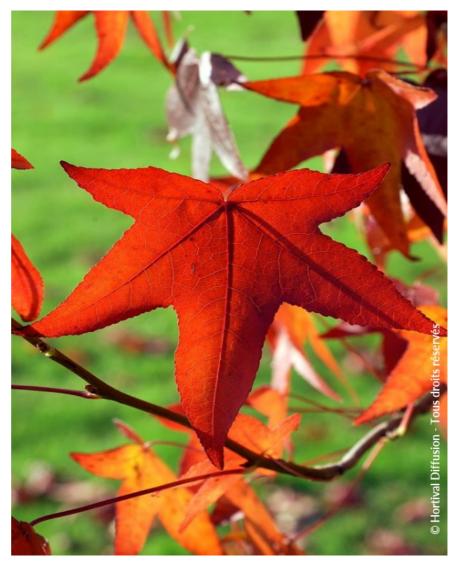

## LIQUIDAMBAR styraciflua

## sweet gum

Deciduous tree with maple like leaves and good autumn colour from yellow to deep purple.

Maintenance advice: At the end of winter, remove dead wood. Water regularly and abundantly for the first two years.

Deciduous

Shape: conical, pyramidalColour of leaves: Green

Colour of flowers: Absent

A Soil type: Cool

**Uses:** Free standing specimen, Street tree,

Calendar: J F M A M J J A S O N D