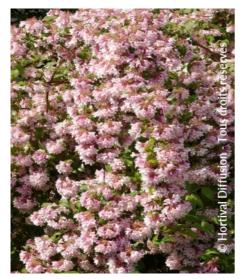

## **KOLKWITZIA** amabilis 'PINK CLOUD'

beauty bush 'Pink Cloud'

Beauty bush - Deciduous hardy shrub, pink bell shaped flowers.

Maintenance advice: After the flowering, remove a few old branches if necessary and shorten the branches that are too long or divergent.

Evergreen/Deciduous:
Deciduous

Shape: bushy

Colour of leaves: GreenColour of flowers: Pink

Soil type: Cool to dry Uses: Free standing

specimen, Border, Country

hedge