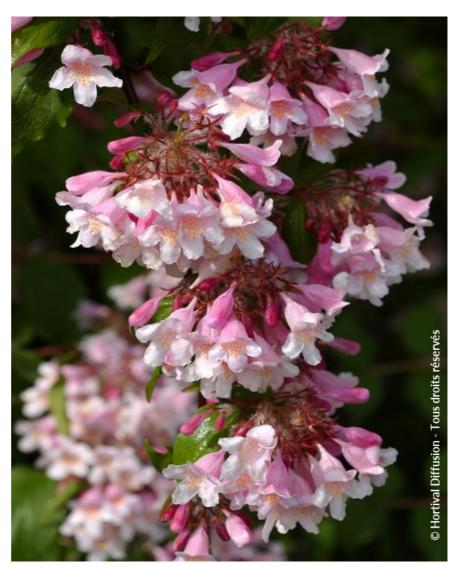

## **KOLKWITZIA** amabilis 'PINK CLOUD'

beauty bush 'Pink Cloud'

Beauty bush - Deciduous hardy shrub, pink bell shaped flowers.

Maintenance advice: After the flowering, remove a few old branches if necessary and shorten the branches that are too long or divergent.

Evergreen/Deciduous:
Deciduous

Shape: bushy

Colour of leaves: GreenColour of flowers: Pink

Soil type: Cool to dry Uses: Free standing

specimen, Border, Country

hedge