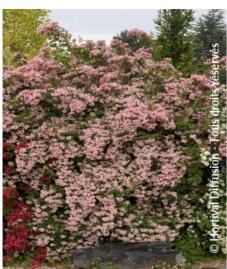

## **KOLKWITZIA** amabilis 'PINK CLOUD'

beauty bush 'Pink Cloud'

Beauty bush - Deciduous hardy shrub, pink bell shaped flowers.

Maintenance advice: After the flowering, remove a few old branches if necessary and shorten the branches that are too long or divergent.

Evergreen/Deciduous:
Deciduous

Shape: bushy

Colour of leaves: GreenColour of flowers: Pink

Soil type: Cool to dry Uses: Free standing

specimen, Border, Country

hedge