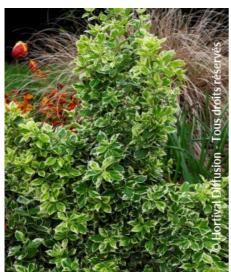

## **EUONYMUS fortunei 'EMERALD GAIETY'**

spindle 'EMERALD GAIETY'

- **Maintenance advice:** Prune it at the end of winter if necessary to equalize its shape with shears.
- Botanical/Horticultural origin: Horticultural origin; breeder Corliss Brothers, Ipswich (US) 1960
- **Use group:** Shrubs
- † Height at 10 years: 0,5 m→ Width at 10 years: 1 m
- Growth: Medium
- Fragrance:

- **Exposure:** Sun Half shade
- Evergreen/Deciduous:
- Evergreen
- Shape: creeping, prostrate
- Colour of leaves: Variegated green white
- Colour of flowers:
- Soil type: Cool to dry
- **Uses:** Rockery, Tub/container, Border