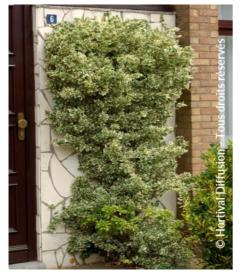

## **EUONYMUS fortunei 'EMERALD GAIETY'**

spindle 'EMERALD GAIETY'

- **Maintenance advice:** Prune it at the end of winter if necessary to equalize its shape with shears.
- Botanical/Horticultural origin: Horticultural origin; breeder Corliss Brothers, Ipswich (US) 1960
- **Use group:** Shrubs
- † Height at 10 years: 0,5 m→ Width at 10 years: 1 m
- Growth: Medium
- Fragrance:

- **Exposure:** Sun Half shade
- Evergreen/Deciduous:
- Evergreen
- Shape: creeping, prostrate
- Colour of leaves: Variegated green white
- Colour of flowers:
- Soil type: Cool to dry
- **Uses:** Rockery, Tub/container, Border