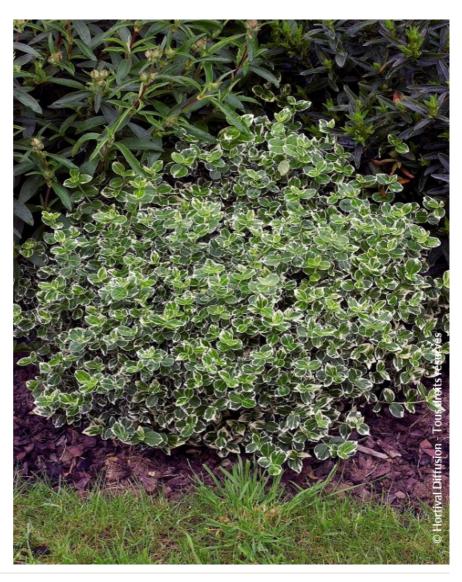

## **EUONYMUS fortunei 'EMERALD GAIETY'**

spindle 'EMERALD GAIETY'

- **Maintenance advice:** Prune it at the end of winter if necessary to equalize its shape with shears.
- Botanical/Horticultural origin: Horticultural origin; breeder Corliss Brothers, Ipswich (US) 1960
- **Use group:** Shrubs
- † Height at 10 years: 0,5 m→ Width at 10 years: 1 m
- Growth: Medium
- Fragrance:

- **Exposure:** Sun Half shade
- Evergreen/Deciduous:
- Evergreen
- Shape: creeping, prostrate
- Colour of leaves: Variegated green white
- Colour of flowers:
- Soil type: Cool to dry
- **Uses:** Rockery, Tub/container, Border