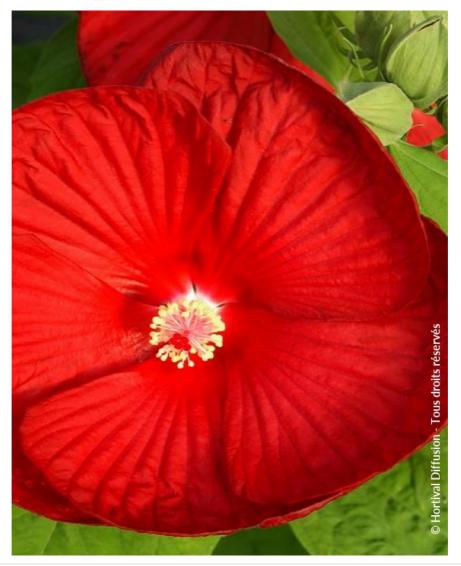

## HIBISCUS moscheutos ROUGE (DISCO BELLE)

common rose mallow (red) 'DISCO BELLE'

Calendar: J F M A M J J A S O N D

Maintenance advice: Cut off the faded stems in autumn and protect the stump from cold weather. In mild climate, prune short at the end of winter.
Botanical/Horticultural origin: United States southern marshes area
Use group: Perrenials
Height at 10 years: 1,5 m
Width at 10 years: 1,5 m
Growth: Medium

**Fragrance:** No

- Exposure: Sun Half shade
- Evergreen/Deciduous: Deciduous
- Shape: bush, spreading
- **Colour of leaves:** Green
- Colour of flowers: Red
- 🚵 Soil type: Damp

63

Uses: Free standing specimen, Border, Tub/container