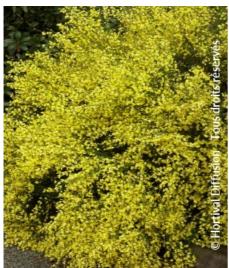

## **CYTISUS x praecox 'ALLGOLD'**

broom 'ALLGOLD'

'Broom'. Yellow early flowering shrub.

Maintenance advice: After the flowering, remove about 2/3 of the lenght of the branches to create harmonious shapes and to keep it compact. Remove its fruits in pods which are causing tiredness.

Botanical/Horticultural origin: Horticultural origin; breeder A.G. Brand (NL) 1963

Use group: Shrubs

Height at 10 years: 1,5 mWidth at 10 years: 1 m

Growth: Medium
Fragrance: Yes

**Exposure:** Full sun

Evergreen/Deciduous:
Deciduous

Shape: bushy

Colour of leaves: GreenColour of flowers: Yellow

Soil type: Cool to dry
Uses: Free standing
specimen, Border,
Tub/container

Calendar: J F M A M J J A S O N D