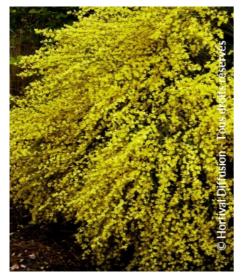

## **CYTISUS x praecox 'ALLGOLD'**

broom 'ALLGOLD'

'Broom'. Yellow early flowering shrub.

Maintenance advice: After the flowering, remove about 2/3 of the lenght of the branches to create harmonious shapes and to keep it compact. Remove its fruits in pods which are causing tiredness.

Botanical/Horticultural origin: Horticultural origin; breeder A.G. Brand (NL) 1963

Use group: Shrubs

Height at 10 years: 1,5 mWidth at 10 years: 1 m

Growth: Medium
Fragrance: Yes

**Exposure:** Full sun

Evergreen/Deciduous:
Deciduous

Shape: bushy

Colour of leaves: GreenColour of flowers: Yellow

Soil type: Cool to dry
Uses: Free standing
specimen, Border,
Tub/container

Calendar: J F M A M J J A S O N D