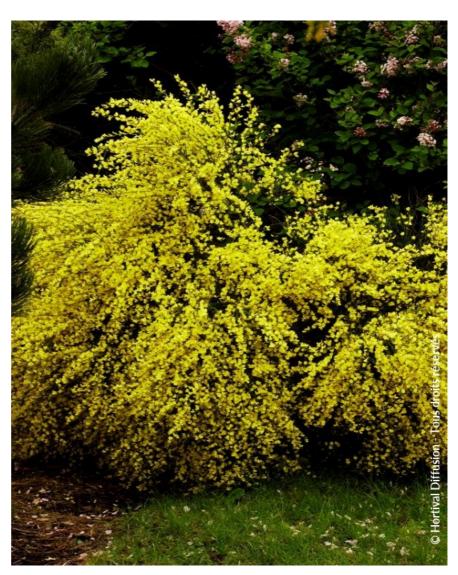

## **CYTISUS x praecox 'ALLGOLD'**

broom 'ALLGOLD'

'Broom'. Yellow early flowering shrub.

Maintenance advice: After the flowering, remove about 2/3 of the lenght of the branches to create harmonious shapes and to keep it compact. Remove its fruits in pods which are causing tiredness.

Botanical/Horticultural origin: Horticultural origin; breeder A.G. Brand (NL) 1963

Use group: Shrubs

Height at 10 years: 1,5 mWidth at 10 years: 1 m

Growth: Medium
Fragrance: Yes

**Exposure:** Full sun

Evergreen/Deciduous:
Deciduous

Shape: bushy

Colour of leaves: GreenColour of flowers: Yellow

Soil type: Cool to dry
Uses: Free standing
specimen, Border,
Tub/container

Calendar: J F M A M J J A S O N D