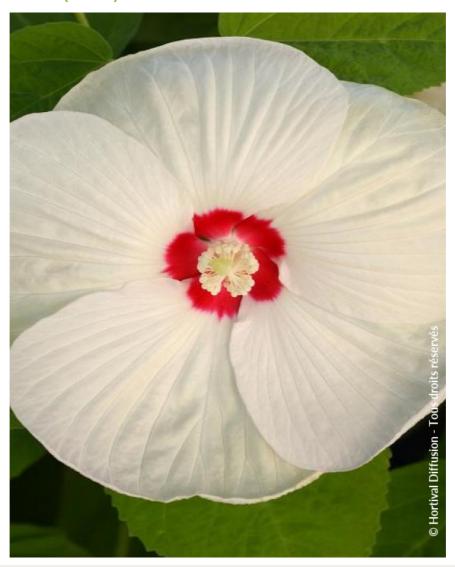

## **HIBISCUS** moscheutos BLANC (DISCO BELLE)

common rose mallow (white) 'DISCO BELLE'

Maintenance advice: Cut off the faded stems in autumn and protect the stump from cold weather. In mild climate, prune short at the end of winter.

Shape: bush, spreading

Colour of leaves: Green Colour of flowers: White

Soil type: Damp

**Uses:** Free standing specimen, Border, Tub/container