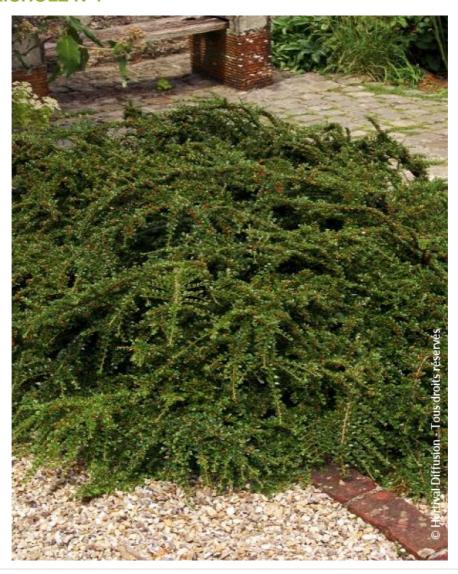

## **COTONEASTER radicans 'EICHHOLZ No 1'**

Cotoneaster 'EICHOLZ N°1'

- Maintenance advice: Prune if necessary at the end of winter. Maintenance is very limited.
- Botanical/Horticultural origin: Horticultural origin; selected by Dr. Hans Simon (D) 1965
- ♦ Use group: Shrubs
- † Height at 10 years: 0,5 m→ Width at 10 years: 2 m
- Growth: Medium
- **Fragrance:** No

- **Exposure:** Sun Half shade
- Evergreen/Deciduous:
  - Evergreen
- Shape: creeping, prostrate
- Colour of leaves: Green
- Colour of flowers: White
- Soil type: Cool to dry
- **Uses:** Free standing specimen, Rockery, Border