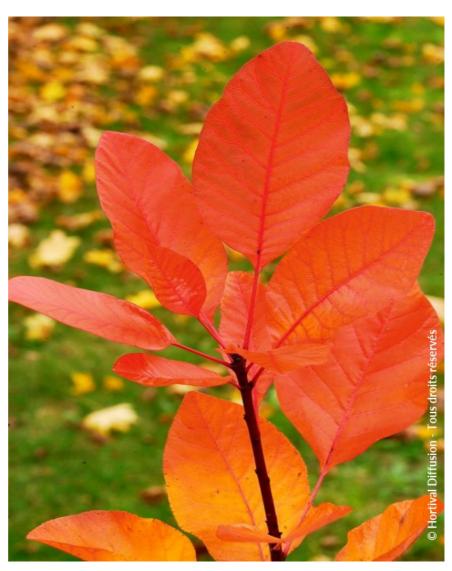

## **COTINUS 'GRACE'**

smoke tree 'GRACE'

Deciduous vigorous shrub with soft purple leaves, fantastic yellow orange red autumn colour.

Maintenance advice: At the end of winter, remove about half the length of its shoots if you want it to be compact and dense from the base.

Deciduous

Shape: rigid, upright

Colour of leaves: Bronze,

copper

Colour of flowers: Purplish

pink

Soil type: Cool to dry

Uses: Free standing