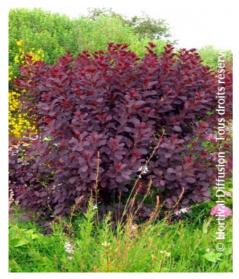

## **COTINUS 'GRACE'**

smoke tree 'GRACE'

Deciduous vigorous shrub with soft purple leaves, fantastic yellow orange red autumn colour.

Maintenance advice: At the end of winter, remove about half the length of its shoots if you want it to be compact and dense from the base.

Deciduous

Shape: rigid, upright

Colour of leaves: Bronze,

copper

Colour of flowers: Purplish

pink

Soil type: Cool to dry

Uses: Free standing