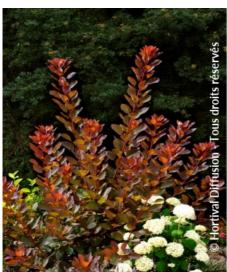

## **COTINUS 'GRACE'**

smoke tree 'GRACE'

Deciduous vigorous shrub with soft purple leaves, fantastic yellow orange red autumn colour.

Maintenance advice: At the end of winter, remove about half the length of its shoots if you want it to be compact and dense from the base.

Deciduous

Shape: rigid, upright

Colour of leaves: Bronze,

copper

Colour of flowers: Purplish

pink

Soil type: Cool to dry

Uses: Free standing