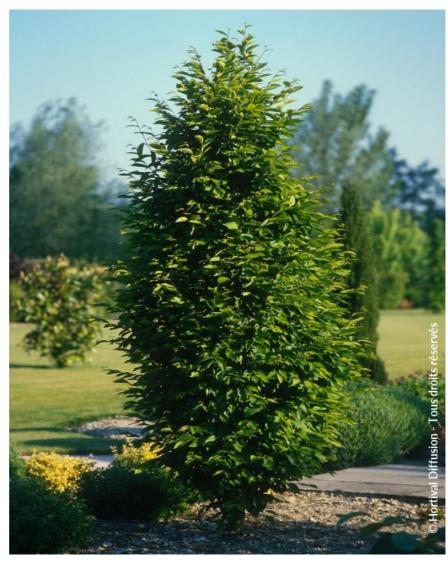

## **CARPINUS betulus 'FASTIGIATA'**

hornbeam 'FASTIGIATA'

Medium sized tree of erect habit.

Maintenance advice: In winter, remove dead wood, cut to the desired shape or height if necessary. In the first two years, water abundantly and regularly.

Botanical/Horticultural origin: Horticultural origin; bred before 1883

Use group: Trees

Growth: Medium
Fragrance: No

Exposure: Sun - Half shade

Evergreen/Deciduous:

Deciduous

**Shape:** fastigiate, columnar

Colour of leaves: Green

Colour of flowers: Yellow

Soil type: Cool to dry

Uses: Free standing

specimen, Street tree,

**Topiary** 