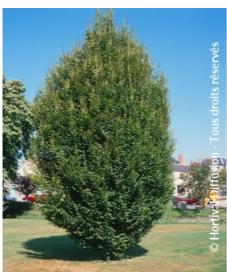

## **CARPINUS betulus 'FASTIGIATA'**

hornbeam 'FASTIGIATA'

Medium sized tree of erect habit.

Maintenance advice: In winter, remove dead wood, cut to the desired shape or height if necessary. In the first two years, water abundantly and regularly.

Botanical/Horticultural origin: Horticultural origin; bred before 1883

Use group: Trees

Growth: Medium
Fragrance: No

Exposure: Sun - Half shade

Evergreen/Deciduous:

Deciduous

**Shape:** fastigiate, columnar

Colour of leaves: Green

Colour of flowers: Yellow

Soil type: Cool to dry

Uses: Free standing

specimen, Street tree,

**Topiary** 