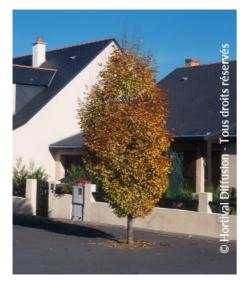

## **CARPINUS betulus 'FASTIGIATA'**

hornbeam 'FASTIGIATA'

Medium sized tree of erect habit.

Maintenance advice: In winter, remove dead wood, cut to the desired shape or height if necessary. In the first two years, water abundantly and regularly.

Botanical/Horticultural origin: Horticultural origin; bred before 1883

Use group: Trees

Growth: Medium
Fragrance: No

Exposure: Sun - Half shade

Evergreen/Deciduous:

Deciduous

**Shape:** fastigiate, columnar

Colour of leaves: Green

Colour of flowers: Yellow

Soil type: Cool to dry

Uses: Free standing

specimen, Street tree,

**Topiary** 