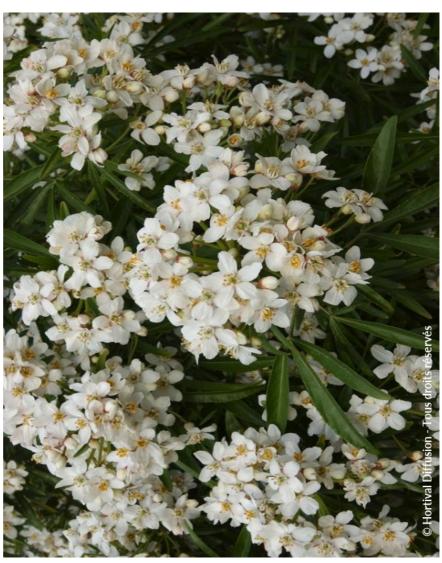

## **CHOISYA 'AZTEC PEARL'**

**Mexican orange 'AZTEC PEARLI'** 

Evergreen aromatic flowering shrub. Green cut leaves, white scented flowers.

Maintenance advice: If necessary, prune moderately after flowering, without reaching the dry wood.

**Evergreen/Deciduous:** Evergreen

Shape: rounded, ball, globe

Colour of leaves: Green Colour of flowers: White

Soil type: Cool to dry

Uses: Border, Tub/container, Country hedge