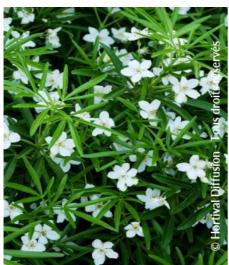

## **CHOISYA 'AZTEC PEARL'**

**Mexican orange 'AZTEC PEARLI'** 

Evergreen aromatic flowering shrub. Green cut leaves, white scented flowers.

Maintenance advice: If necessary, prune moderately after flowering, without reaching the dry wood.

**Evergreen/Deciduous:** Evergreen

Shape: rounded, ball, globe

Colour of leaves: Green Colour of flowers: White

Soil type: Cool to dry

Uses: Border, Tub/container, Country hedge