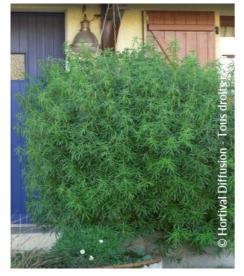

## **CHOISYA 'AZTEC PEARL'**

**Mexican orange 'AZTEC PEARLI'** 

Evergreen aromatic flowering shrub. Green cut leaves, white scented flowers.

Maintenance advice: If necessary, prune moderately after flowering, without reaching the dry wood.

**Evergreen/Deciduous:** Evergreen

Shape: rounded, ball, globe

Colour of leaves: Green Colour of flowers: White

Soil type: Cool to dry

Uses: Border, Tub/container, Country hedge