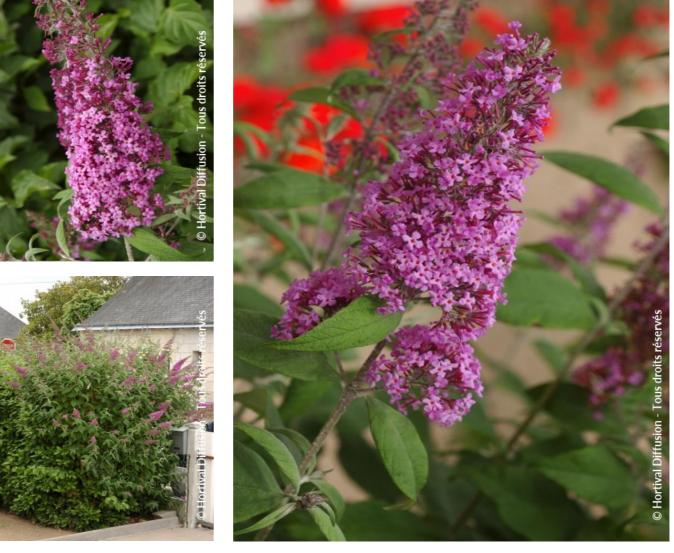

## **BUDDLEJA** davidii 'PINK DELIGHT'

butterfly bush 'PINK DELIGHT'

Butterfly bush. Large pink scented flowers.

Maintenance advice: At the end of winter, prune it about 30 to Exposure: Full sun 50 cm from the ground. Cutting off faded flowers is optional, 0 **Evergreen/Deciduous:** but encourages flower restart. Deciduous Botanical/Horticultural origin: Horticultural origin; breeder Shape: bushy  $\bigcirc$ Boskoop Experimental Station (NL) 1986 Colour of leaves: Blue Use group: Shrubs 0 green Height at 10 years: 2 m t Colour of flowers: Pink Width at 10 years: 2 m Soil type: Cool to dry Growth: Fast **Uses:** Border, Free standing specimen, Country hedge Fragrance: Yes 7