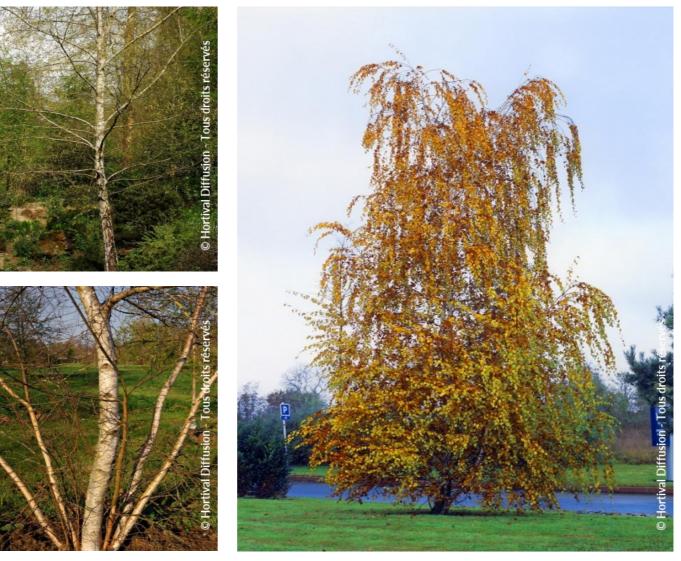

## **BETULA** verrucosa

**European white birch** 

Silver birch, medium sized white trunked tree. Yellow autumn colour.

- Maintenance advice: In winter, remove dead wood and limit
  its vegetation if necessary. Water regularly and abundantly for the first two years.
- **Botanical/Horticultural origin:** Europe, Asia Minor
- Use group: Trees
- 1 Height at 10 years: 20 m
- ↔ Width at 10 years: 8 m
- // Growth: Fast
- 🎷 Fragrance: No

- 🔆 Exposure: Sun Half shade
- Evergreen/Deciduous: Deciduous
- **Shape:** conical, pyramidal
- **Colour of leaves:** Green
- Colour of flowers: Yellow
- soil type: Indifferent
- **Uses:** Free standing
- specimen, Border, Street tree